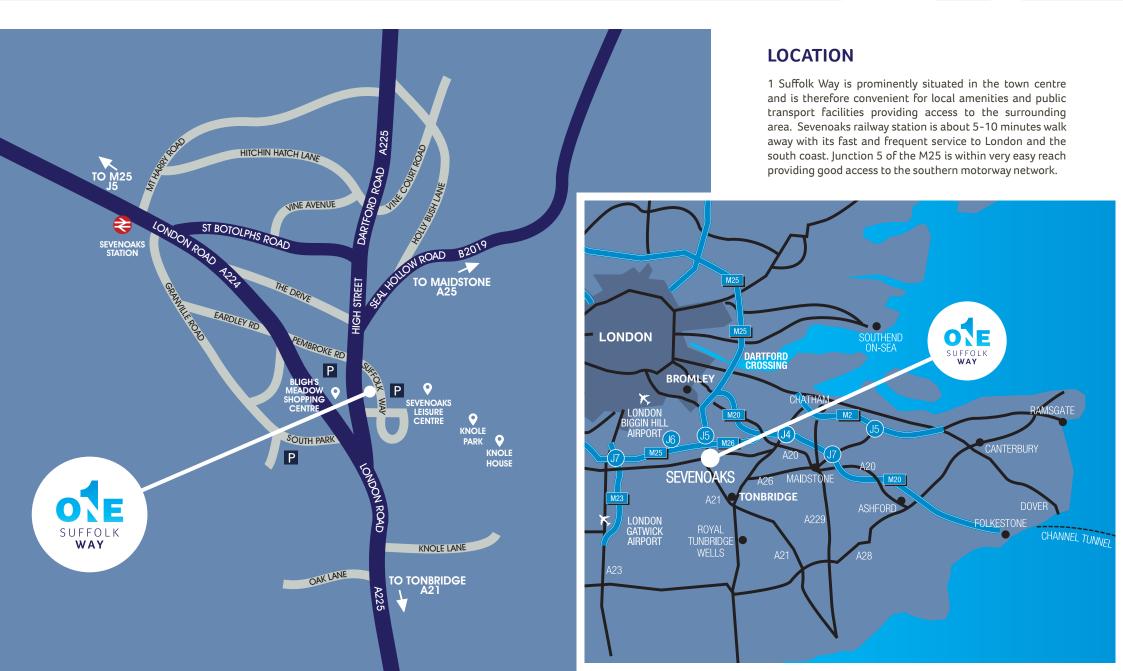

# **DESCRIPTION**

Built during the mid 1980's, 1 Suffolk Way is an imposing office building with generous on-site private parking. The building has been recently upgraded (Autumn 2019) by way of a comprehensive refurbishment of all common areas and the ground floor suite has been enlarged and refurbished up to a full Grade A standard.