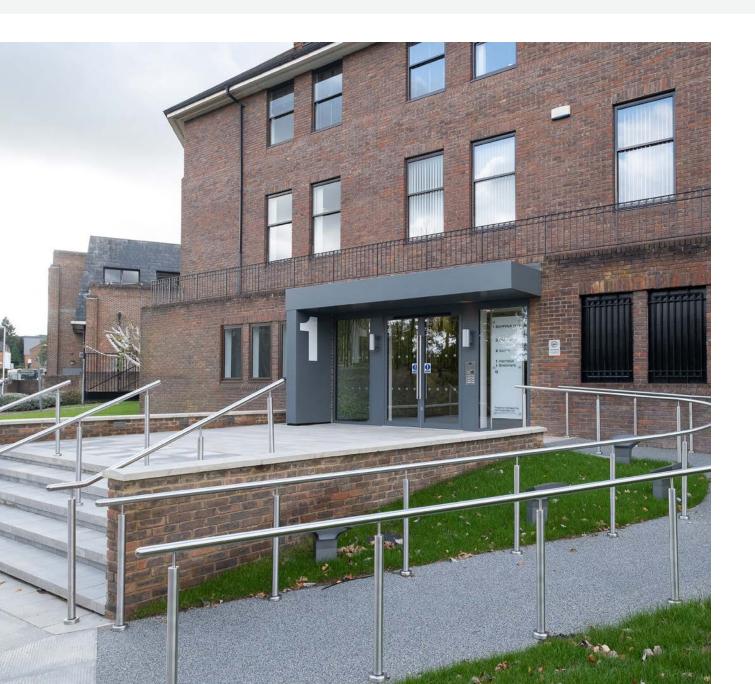

# **DESCRIPTION**

Built during the mid 1980's, 1 Suffolk Way is an imposing office building with generous on-site private parking. The building has been recently upgraded (Autumn 2019) by way of a comprehensive refurbishment of all common areas and the ground floor suite has been enlarged and refurbished up to a full Grade A standard.

# **ACCOMMODATION**

Ground floor reception area with stairs and passenger (and DDA compliant) lift to upper floors.

Third Floor 3,825 sq ft 355.4 sq m

Floor areas in accordance with IPMS3 Office