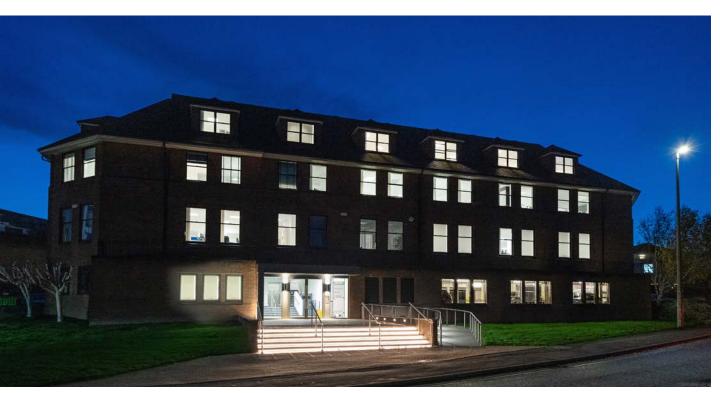

**EXTENDED AND FULLY REFURBISHED OFFICE SPACE WITH PARKING 3,825 sq ft** (176.2 sq m)

TO LET

# **DESCRIPTION**

Built during the mid 1980's, 1 Suffolk Way is an imposing office building with generous on-site private parking. The building has been recently upgraded (Autumn 2019) by way of a comprehensive refurbishment of all common areas and the ground floor suite has been enlarged and refurbished up to a full Grade A standard.

# **ACCOMMODATION**

Ground floor reception area with stairs and passenger (and DDA compliant) lift to upper floors.

Third Floor 3,825 sq ft 355.4 sq m

Floor areas in accordance with IPMS3 Office