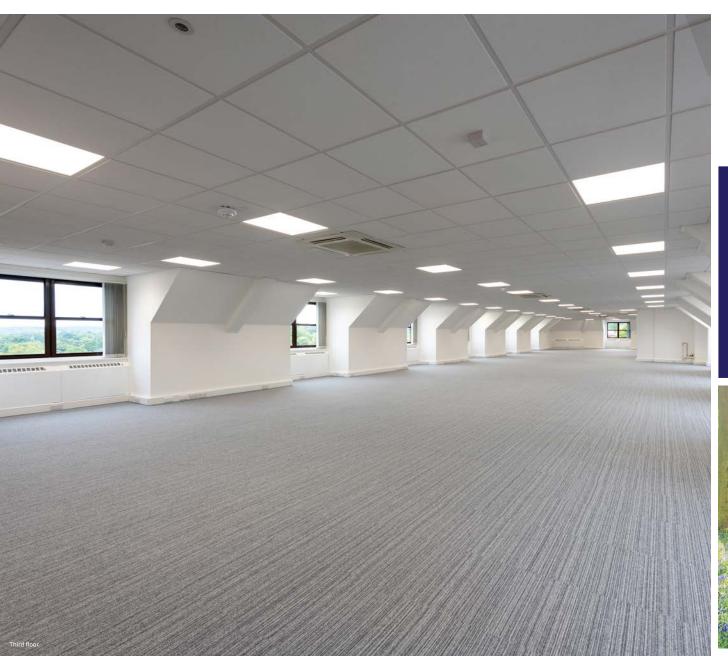

# **SPECIFICATION**

- Suspended ceilings with LED lighting
- Air conditioning
- Fully carpeted
- Re-designed entrance hall
- Refurbished passenger lift
- Parking ratio of 1:270
- Shower room
- Cycle parking
- Network and mobile coverage, Ewave 3 stars

# **ACCOMMODATION**

Ground floor reception area with stairs and passenger (and DDA compliant) lift to upper floors.

Third Floor 3,825 sq ft 355.4 sq m

Floor areas in accordance with IPMS3 Office