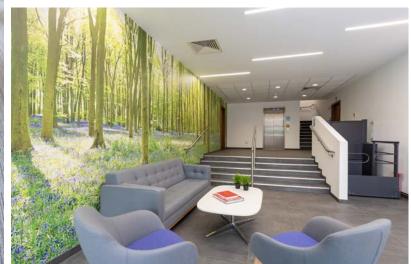

# **SPECIFICATION**

- Suspended ceilings with LED lighting
- Air conditioning
- Fully carpeted
- Re-designed entrance hall
- Refurbished passenger lift
- Parking ratio of 1:270
- Shower room
- Cycle parking
- Network and mobile coverage, Ewave 3 stars

# **ACCOMMODATION**

Ground floor reception area with stairs and passenger (and DDA compliant) lift to upper floors.

Third Floor 3,825 sq ft 355.4 sq m

Floor areas in accordance with IPMS3 Office