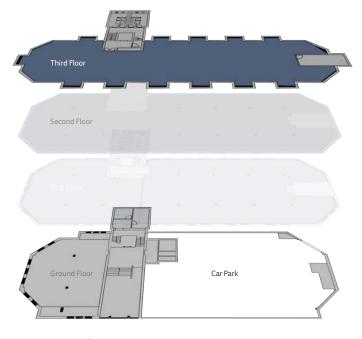

# **ACCOMMODATION**

Ground floor reception area with stairs and passenger (and DDA compliant) lift to upper floors.

Third Floor 3,825 sq ft 355.4 sq m

Floor areas in accordance with IPMS3 Office

# **FLOOR PLAN**

Plan not to scale, for indicative purposes only.

Fitwel is a high impact building certification designed to support healthier workplace environments and improve occupant health and productivity.