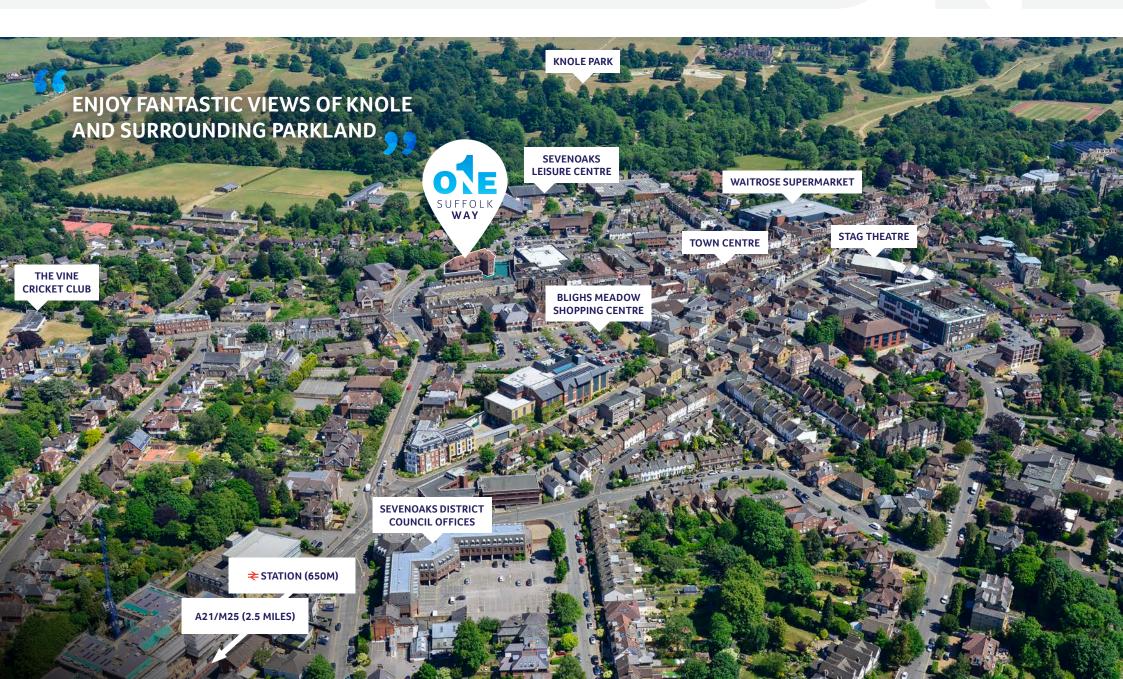

# **ACCOMMODATION**

Ground floor reception area with stairs and passenger (and DDA compliant) lift to upper floors.

Third Floor 3,825 sq ft 355.4 sq m

Floor areas in accordance with IPMS3 Office