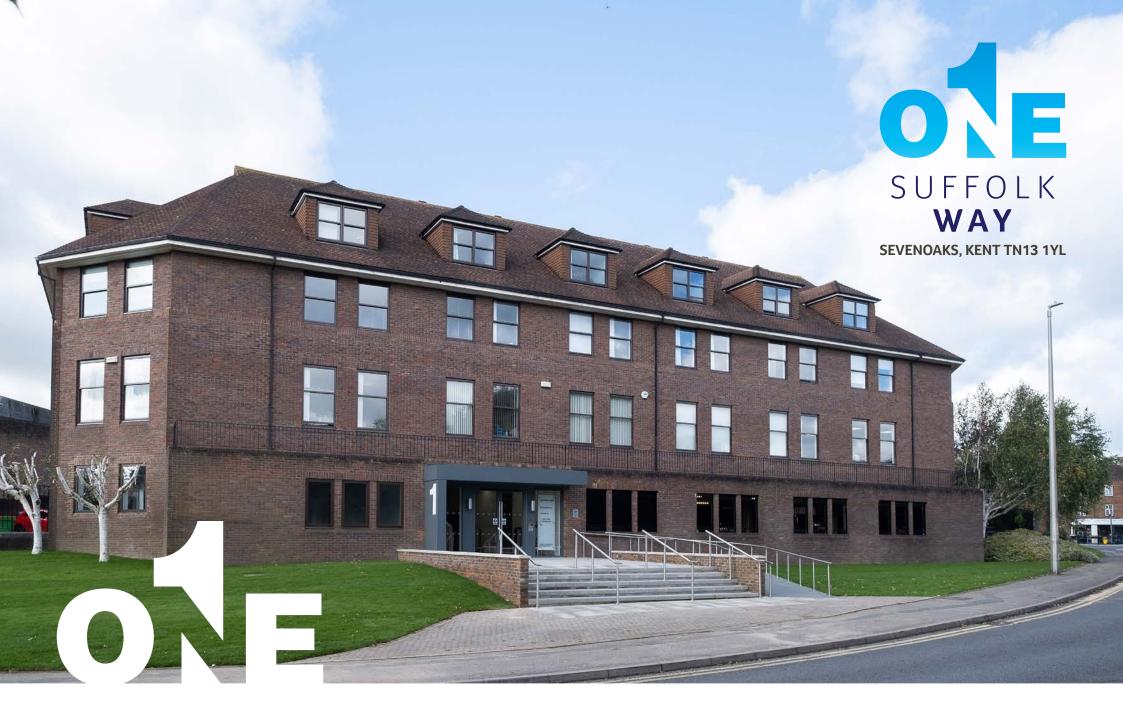

**EXTENDED AND FULLY REFURBISHED OFFICE SPACE WITH PARKING 3,825 sq ft** (176.2 sq m)

TO LET

# **DESCRIPTION**

Built during the mid 1980's, 1 Suffolk Way is an imposing office building with generous on-site private parking. The building has been recently upgraded (Autumn 2019) by way of a comprehensive refurbishment of all common areas and the ground floor suite has been enlarged and refurbished up to a full Grade A standard.